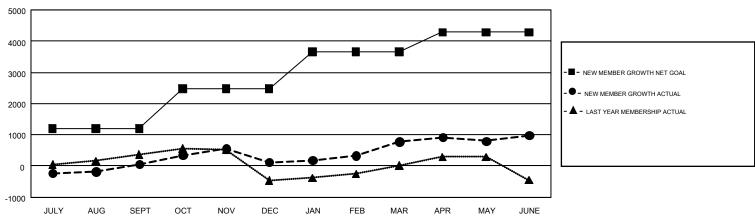

## GOALS AND ACTUAL MEMBERS CUMULATIVE

| DROPPED CLUBS: 86  DROPPED MEMBERS                         |       | 967 CLUBS OF 1,360 ADDED 1 OR<br>MORE NEW MEMBERS | GENDER DISTRIBUTION  MALE 18,509 (62.09%)  FEMALE 11,299 (37.91%) |  |       |
|------------------------------------------------------------|-------|---------------------------------------------------|-------------------------------------------------------------------|--|-------|
| DECEASED                                                   | 154   | CLICK HERE FOR CUMULATIVE                         | TOTAL FAMILY UNIT MEMBERS                                         |  | 3,521 |
| CLUB CANCELLED         1,707           OTHER         4,739 |       | MEMBERSHIP DATA                                   |                                                                   |  |       |
|                                                            |       |                                                   | FAMILY MEMBERS PAYING HALF DUES                                   |  | 1,897 |
| TOTAL                                                      | 6,600 |                                                   | DOLS                                                              |  |       |