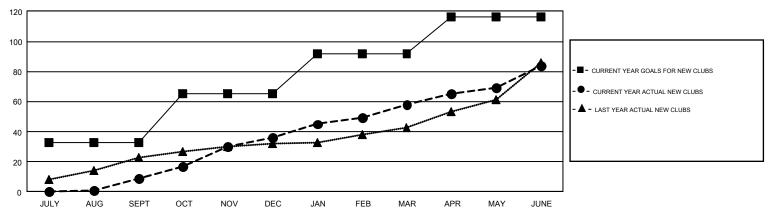

| OCT/NOV/DEC           | 1,277                                                          | 1,737                                                        | 1,675                                              |  |
| JAN/FEB/MAR   | 27            | 22          | 30            | JAN/FEB/MAR           | 1,186                                                          | 1,960                                                        | 1,292                                              |  |
| APR/MAY/JUNE  | 24            | 26          | 31            | APR/MAY/JUNE          | 626                                                            | 2,944                                                        | 2,744                                              |  |

## GOALS AND ACTUAL NEW CLUBS CUMULATIVE



## GOALS AND ACTUAL MEMBERS CUMULATIVE



| DROPPED CLUBS: 86  DROPPED MEMBERS                         |       | 967 CLUBS OF 1,360 ADDED 1 OR<br>MORE NEW MEMBERS | GENDER DISTRIBUTION  MALE 18,509 (62.09%)  FEMALE 11,299 (37.91%) |  |       |
|------------------------------------------------------------|-------|---------------------------------------------------|-------------------------------------------------------------------|--|-------|
| DECEASED                                                   | 154   | CLICK HERE FOR CUMULATIVE                         | TOTAL FAMILY UNIT MEMBERS                                         |  | 3,521 |
| CLUB CANCELLED         1,707           OTHER         4,739 |       | MEMBERSHIP DATA                                   |